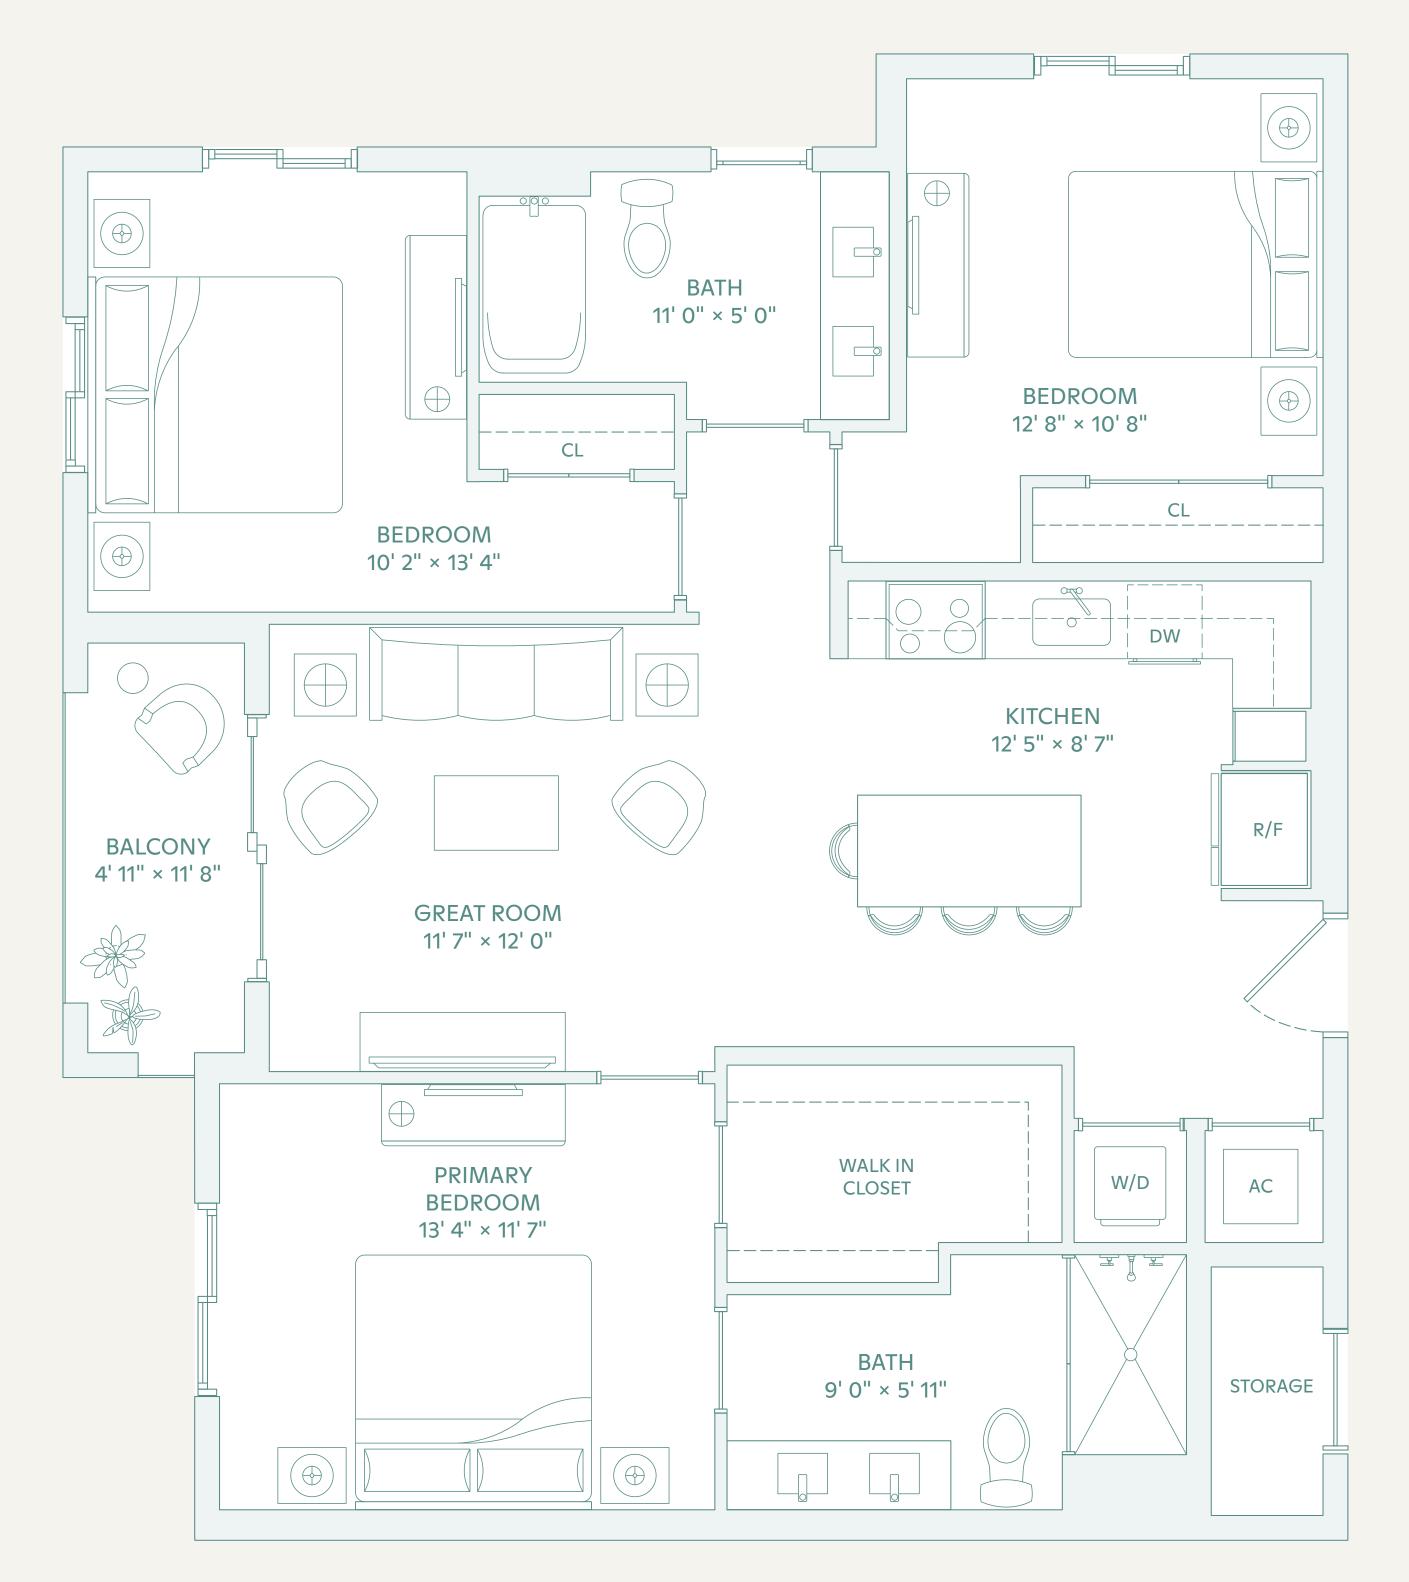

## **3 Bedrooms** 2 Bathrooms

**Indoor: 1,212 SF** Outdoor: 58 SF Total: 1,270 SF

## **Unit features**

Whirlpool stainless steel appliances

Garbage disposal

Dishwasher

Microwave

Electric range stove top

Quality wood cabinetry with two-toned combination Kitchen full height counter backsplash

Open Living Room and Dining Space

Kohler bathroom fixtures (polished chrome)

Ceiling fan

Wood-vinyl flooring

Walk in closets

Balcony

2085 S. CONGRESS AVENUE PALM SPRINGS, FL 33406

TEL: 561.283.3033