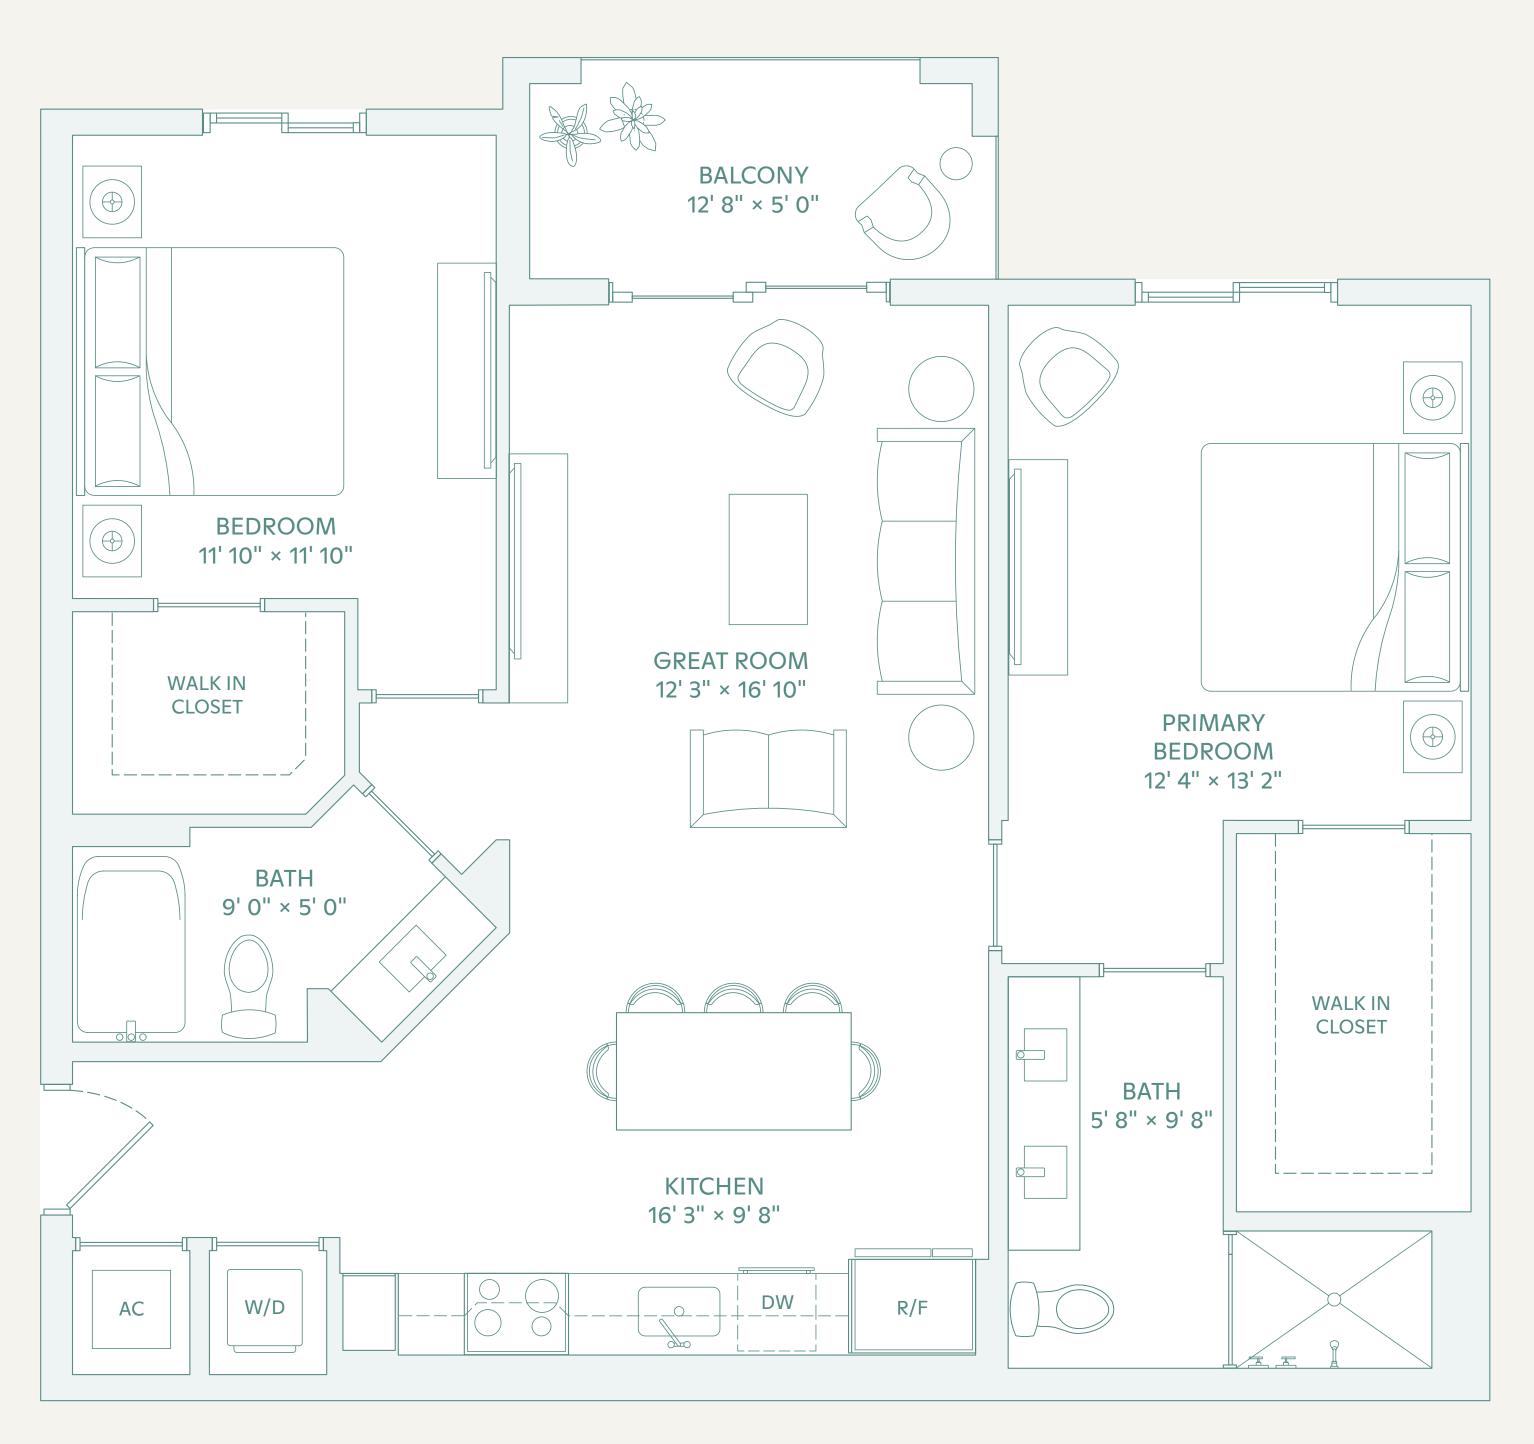

## RESIDENCE

Indoor: 1,098 SF Outdoor: 69 SF **Total: 1,167 SF** 

## **Unit features**

Whirlpool stainless steel appliances

Garbage disposal

Dishwasher

Microwave

Electric range stove top

Quality wood cabinetry with two-toned combination Kitchen full height counter backsplash

Open Living Room and Dining Space

Kohler bathroom fixtures (polished chrome)

Ceiling fan

Wood-vinyl flooring

Walk in closets

Balcony

2085 S. CONGRESS AVENUE PALM SPRINGS, FL 33406

TEL: 561.283.3033