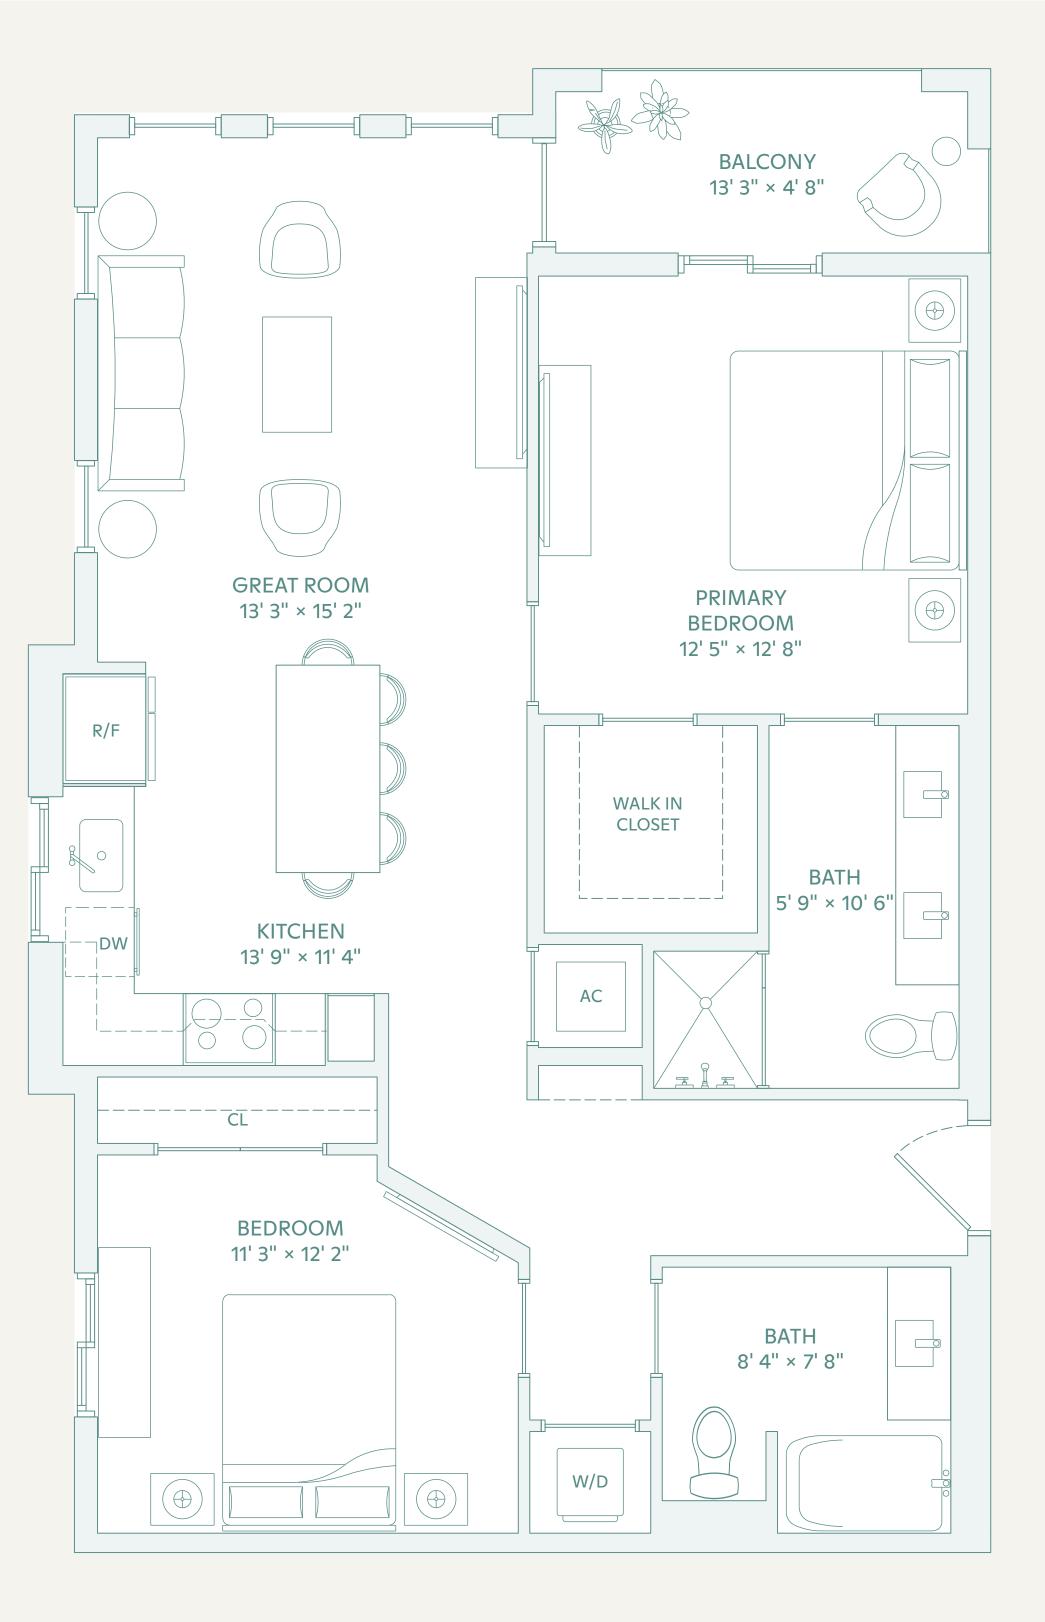

RESIDENCE

## 2 Bedrooms 2 Bathrooms

Indoor: 1,062 SF Outdoor: 68 SF **Total: 1,130 SF** 

## **Unit features**

Whirlpool stainless steel appliances

Garbage disposal

Dishwasher

Microwave

Electric range stove top

Quality wood cabinetry with two-toned combination Kitchen full height counter backsplash

Open Living Room and Dining Space

chrome)

Ceiling fan

Wood-vinyl flooring

Walk in closets

Balcony

2085 S. CONGRESS AVENUE PALM SPRINGS, FL 33406

TEL: 561.283.3033